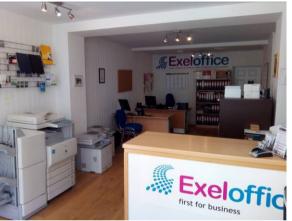

# **Description**

The premises comprise a ground floor shop with prominent frontage to East Street. There are WC facilities to the rear of the premises.

It has an internal width at the front of 3.71 m (12ft 2in) and the sales area has a maximum depth of 9.42 m (30 ft 10in).