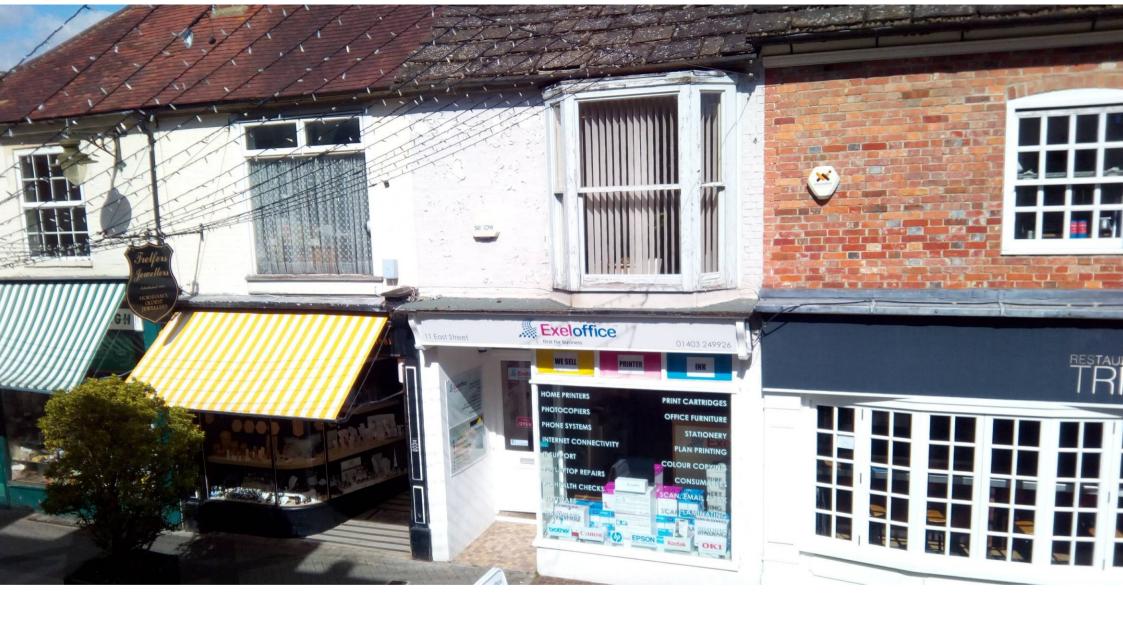

# 11 EAST STREET, HORSHAM, WEST SUSSEX, RH12 1HH

- GROUND FLOOR SHOP TO LET
- 368 SQ FT
- AVAILABLE DUE TO RELOCATION

#### Location

The property is situated next to Restaurant Tristan and close to well known restaurants and retailers including Wagamama, Cote, Giggling Squid, ASK, Pizza Express and Steamer Trading all located on the street.

# **Description**

The premises comprise a ground floor shop with prominent frontage to East Street. There are WC facilities to the rear of the premises.