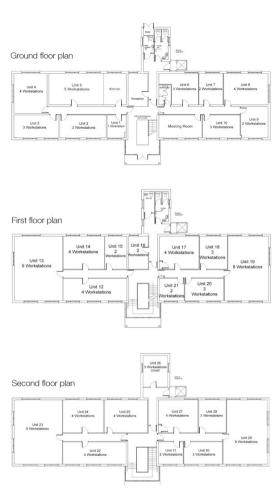

## **Description**

There is a wide variety of office suites available, furnished to your requirements and ready for immediate occupation or offered unfurnished.

The development has the following attributes:

- 21 allocated spaces operating on a first come first serve basis
- High quality, flexible workspaces from single desks to 9+ workstations, just 15 minutes' walk from Crawley town centre.
- Recently refurbished centre featuring an impressive double height entrance and excellent natural light.
- Local amenities within a short walk include a post office, banks, restaurants, shops and Three Bridges mainline station, which provides easy access to Gatwick (5 minutes) and London (40 minutes).
- Adaptable workspace with standard units being suitable for 1 to 9 people that can be easily be combined to accommodate more. We can also offer furnished easy start-ups if required.

## **Availability**

Please contact us for details on the current office suites available to rent.