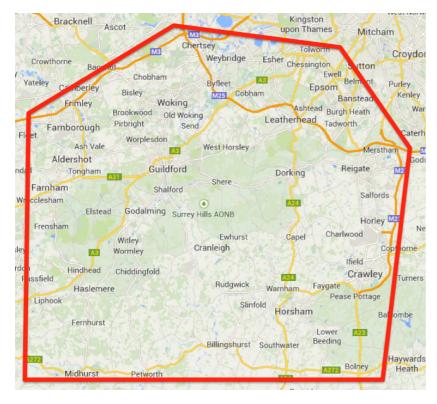

## LOCATION

On behalf of Storagebase Self Storage we are looking for opportunities within the area bounded by the M3, M25, M23 and A272.