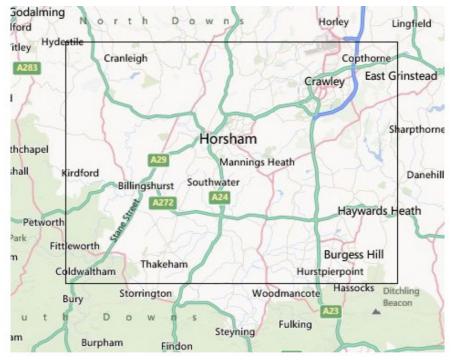

#### LOCATION

#### **CLIENT REQUIREMENT**

We are actively seeking freehold opportunities in the area shown above. Our clients specialise in the conversion of existing rural outbuildings and turning them into small industrial estates for local businesses. Projects include a former mushroom farm and a former nursery, that have been converted into business units.