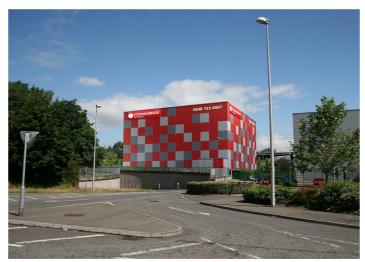

## SITE CONSIDERATIONS

Good visibility from a motorway or major A road

Close proximity to a road junction.

Sites suitable for B8 (Storage & Distribution).