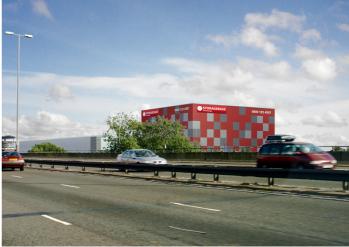

## SITE CONSIDERATIONS

Good visibility from a motorway or major A road

Close proximity to a road junction.

Sites suitable for B8 (Storage & Distribution).